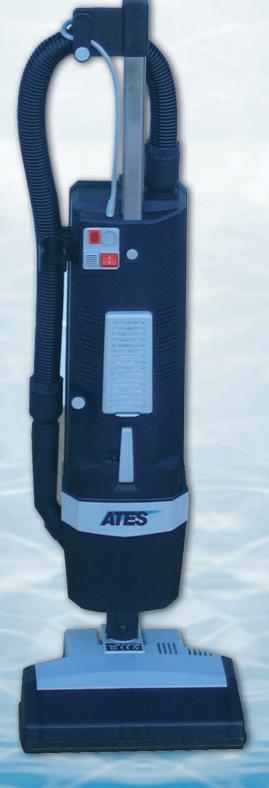

ATES ® SE 300

**SB 350-400**CARPET CLEANER

**ELECTRIC SWEEPER** 

SIMPLE POWERFUL FUNCTIONAL
THE PERFECT HELPER

The SE 300 - SB 350/400 Electric sweeper and carpet cleaner is extremely versatile and easy to use. Thanks to this and its excellent performance and reliability, it is the ideal solution for solving daily cleaning problems in thousands of places.

- Double motor: suction/carpet cleaner
- Three stage filter system
- Nylon machine body
- EC European safety standard
- Suction system can be separated
- Signalling light for clogging
- Anti-disturbance protection
- Washable TNT bag and special filters are optional