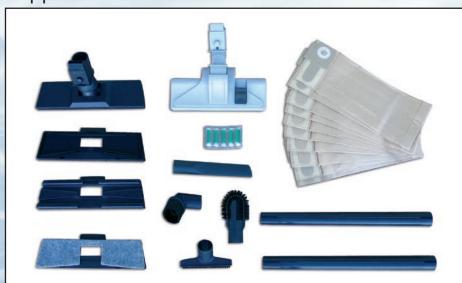

## Top category for supplied accessories and technical characteristics

## Supplied accessories

Floor tool

Brush tool

Carpet tool

Parquet tool

Combined nozzle

Deodorant (5 pieces)

Crack nozzle

Round brush

Flat brush

Flat nozzle

Filter bags, 10 pcs.

Tube extension

Tube extension

| Model  | Power motor | Filter<br>capacity | Working<br>width | Electric cable length | Carpet cleaner | Weight  |
|--------|-------------|--------------------|------------------|-----------------------|----------------|---------|
| SE 300 | 1000 W.     | 6,5 lt.            | 300 mm           | 9 mt.                 | /              | 6,5 kg. |
| SB 350 | 1000 W.     | 6,5 lt.            | 350 mm           | 9 mt.                 | 150 W.         | 8 kg.   |
| SB 400 | 1000 W.     | 6,5 lt.            | 400 mm           | 9 mt.                 | 150 W.         | 8,5 kg. |